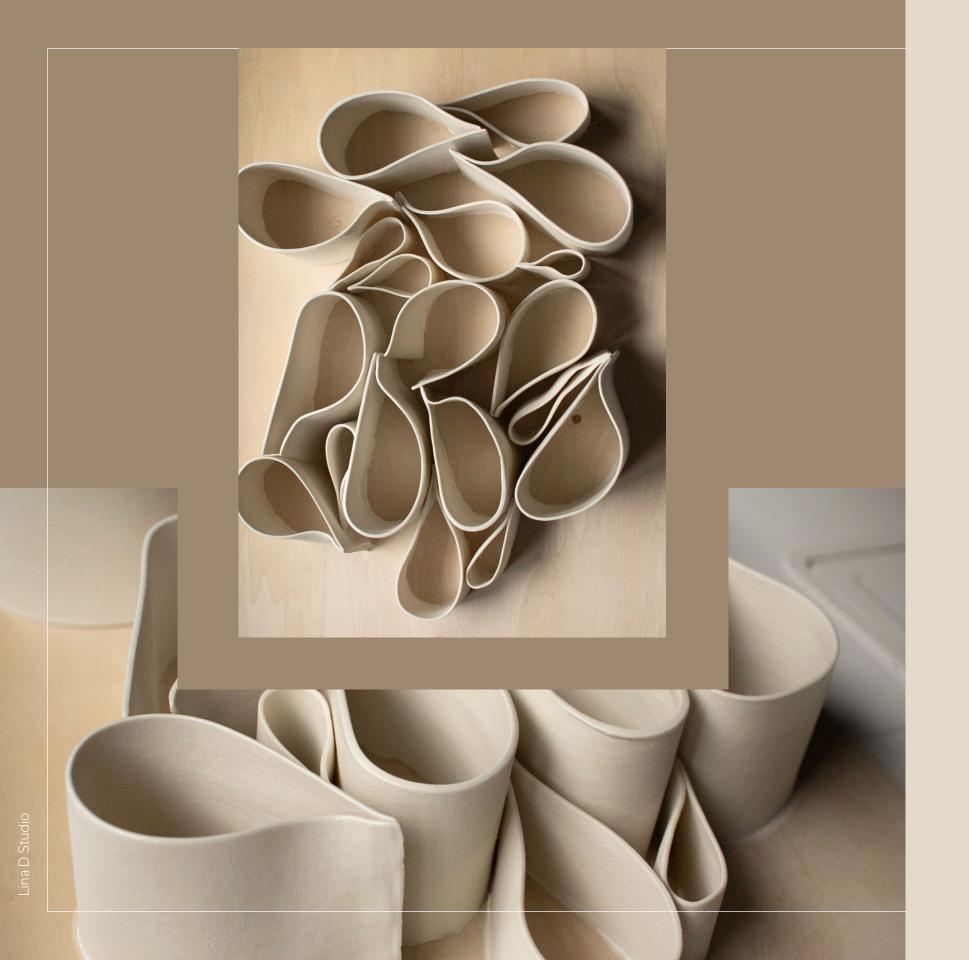

# PORCELAIN NET

# £ 4,500

DESIGNER TITLE DIMENSIONS MATERIALS LEAD TIME PLACE OF ORIGIN

Lina Rincon Rope 30 x 30 cm 9 Porcelain 7-8 Weeks London, UK

ADDITIONAL INFO Colours and dimensions may vary slightly, each piece is unique and made by hand. Made to order creations can be done: please contact us for any request.

See installation sample in next page.