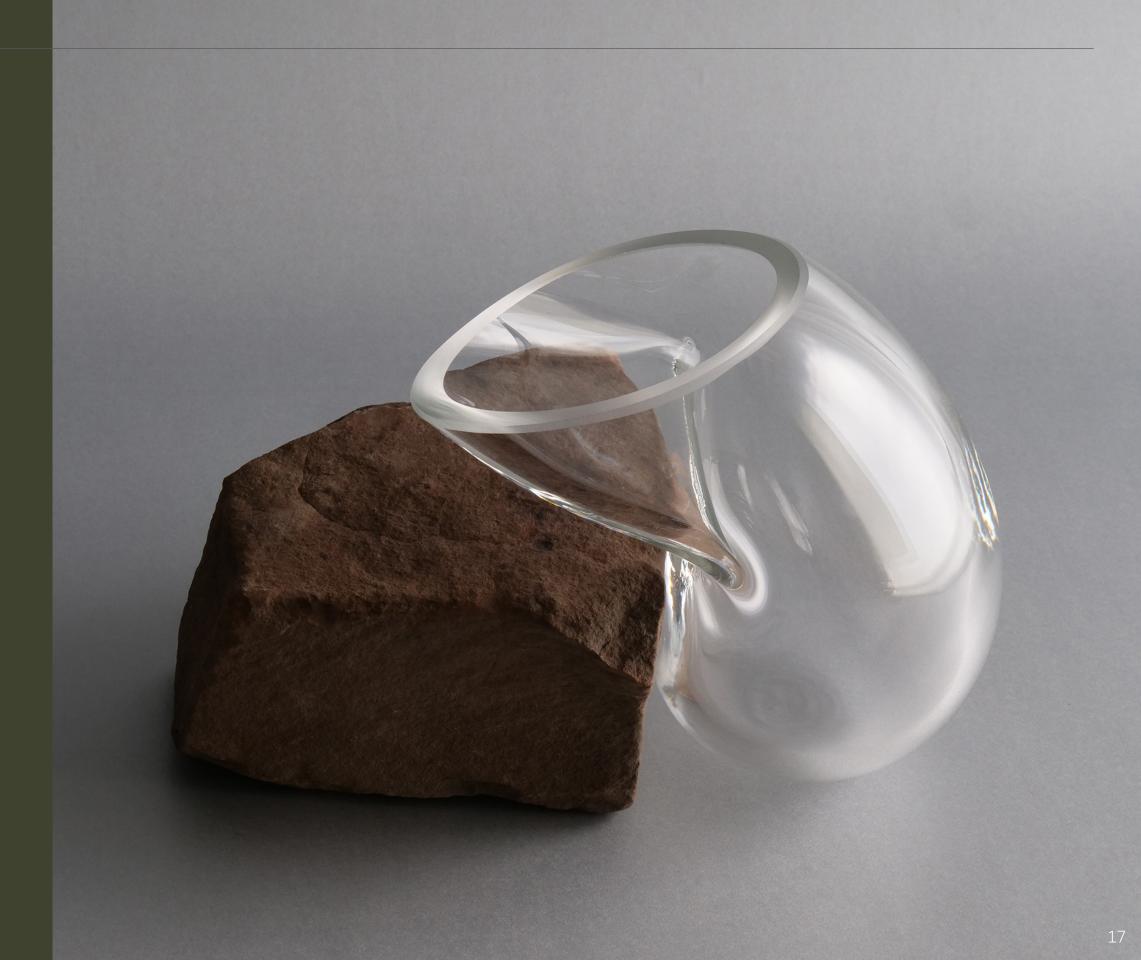

## STEIN

# **£ 1,000**

| DESIGNER        | Lina Rincon    |
|-----------------|----------------|
| TITLE           | Stein 3        |
| DIMENSIONS      | 20 x 30 x 30 c |
| MATERIALS       | Glass, Stone   |
| LEAD TIME       | 7-8 Weeks      |
| PLACE OF ORIGIN | London, UK     |

# £ 1,000

| DESIGNER        | Lina Rincon         |
|-----------------|---------------------|
| TITLE           | Stein               |
| DIMENSIONS      | 20 x 30 x 30 cm     |
| MATERIALS       | Glass, stone, metal |
| LEAD TIME       | 7-8 Weeks           |
| PLACE OF ORIGIN | London, UK          |