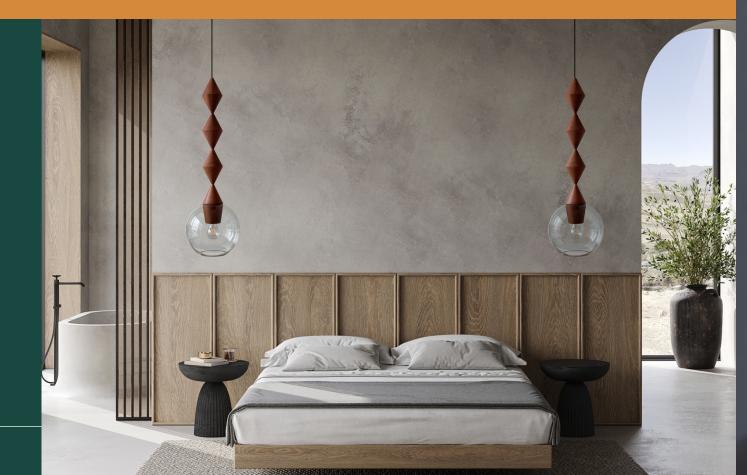

# PINOCCHIO

# £ 2,800

| DESIGNER        | Lina Rincon         |
|-----------------|---------------------|
| TITLE           | Pinocchio           |
| DIMENSIONS      | 66 x 30 x 30 cm     |
| MATERIALS       | Blown Glass, Oak wo |
| LEAD TIME       | 7-8 Weeks           |
| PLACE OF ORIGIN | London, UK          |

# PINOCCHIO

This piece is designed specifically for a small, classic Mediterranean home. However, if you have a larger home, we can customize the dimensions to suit your space.