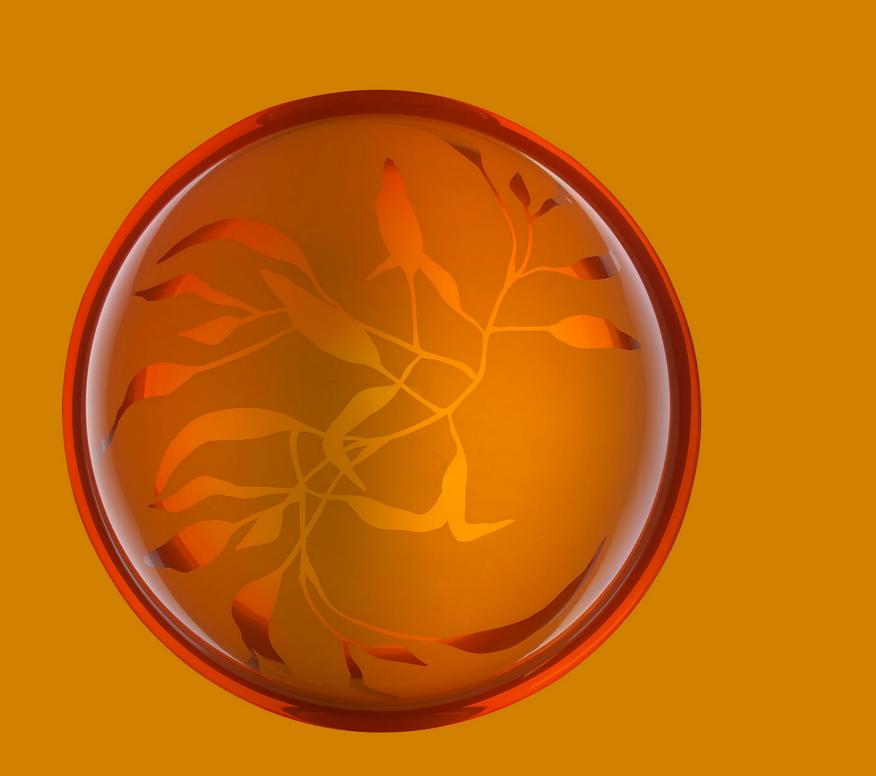

## **GARDEN 2**

# £ 3,000

| DESIGNER        | Lina Rincon        |
|-----------------|--------------------|
| TITLE           | Garden 2           |
| DIMENSIONS      | 50 x 50 x 50 cm    |
| MATERIALS       | Blown Glass, Brass |
| LEAD TIME       | 7-8 Weeks          |
| PLACE OF ORIGIN | London, UK         |