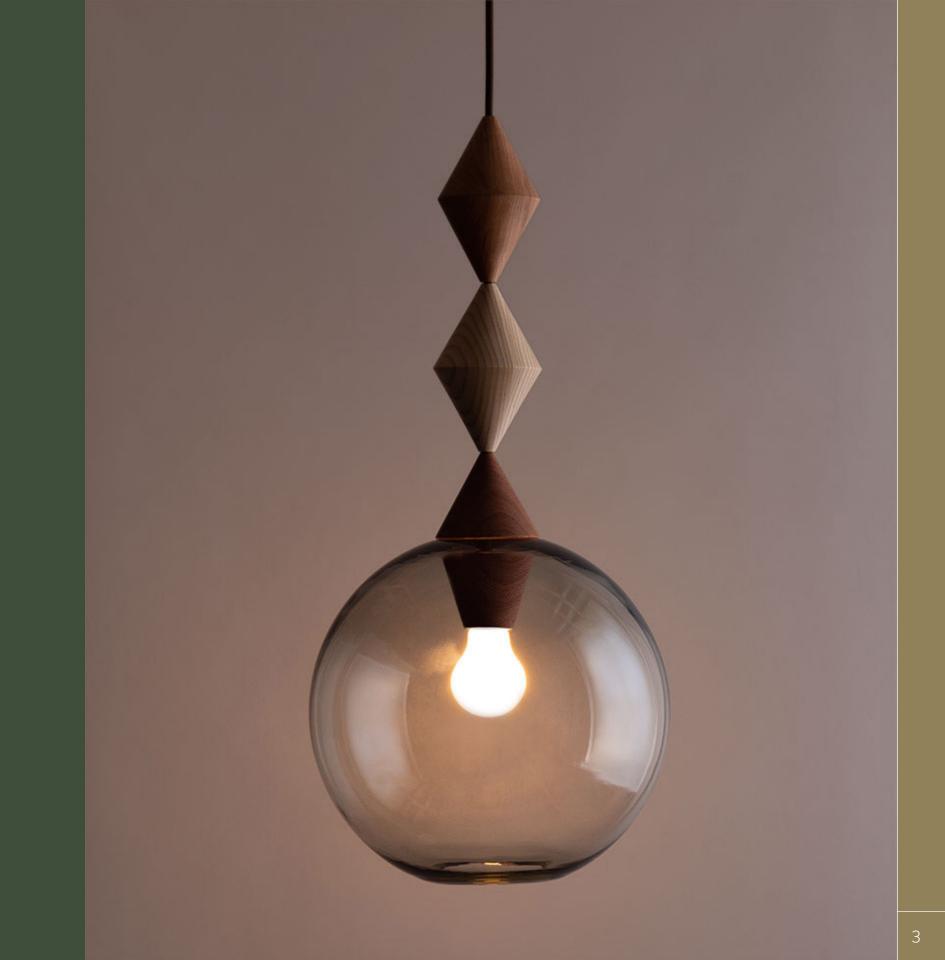

# PINOCCHIO

# £ 2,800

| DESIGNER        | Lina Rincon         |
|-----------------|---------------------|
| TITLE           | Pinocchio           |
| DIMENSIONS      | 66 x 30 x 30 cm     |
| MATERIALS       | Blown Glass, Oak wo |
| LEAD TIME       | 7-8 Weeks           |
| PLACE OF ORIGIN | London, UK          |

# PINOCCHIO

This piece is designed specifically for a small, classic Mediterranean home. However, if you have a larger home, we can customize the dimensions to suit your space.