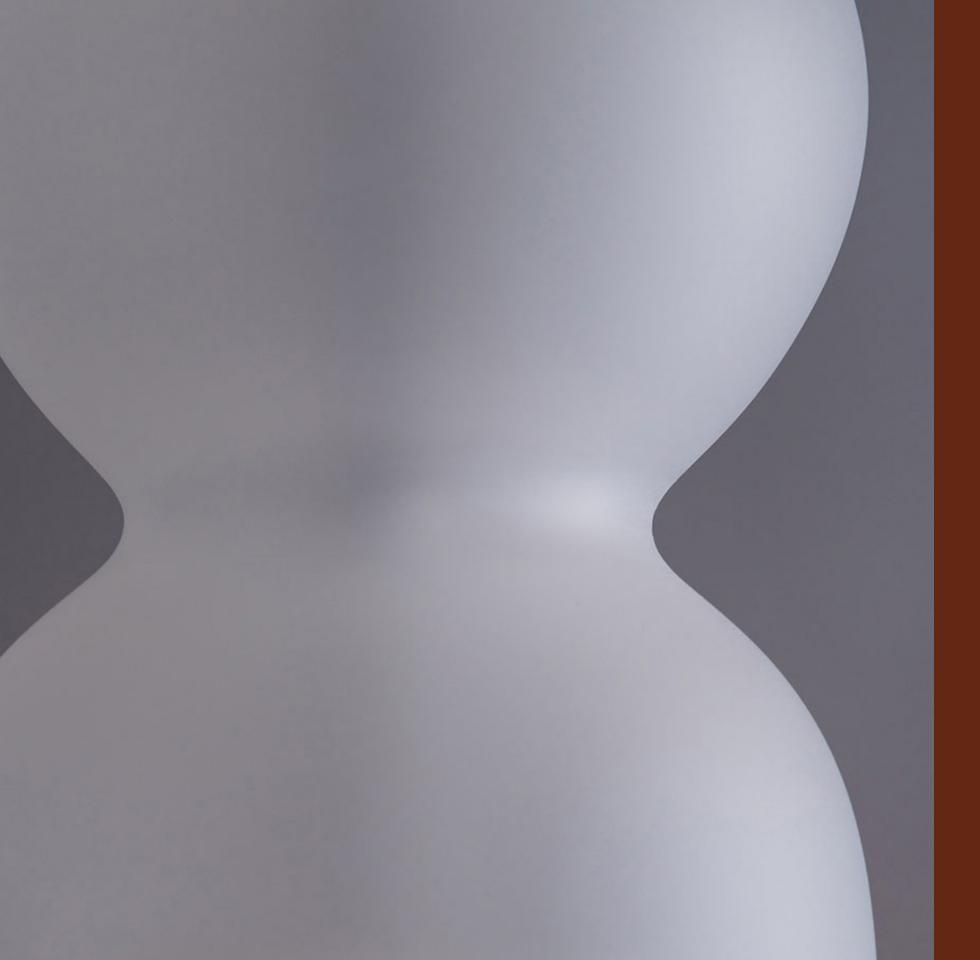

## **GARDEN 2**

# £ 3,000

| DESIGNER        | Lina Rincon        |
|-----------------|--------------------|
| TITLE           | Garden 2           |
| DIMENSIONS      | 50 x 50 x 50 cm    |
| MATERIALS       | Blown Glass, Brass |
| LEAD TIME       | 7-8 Weeks          |
| PLACE OF ORIGIN | London, UK         |