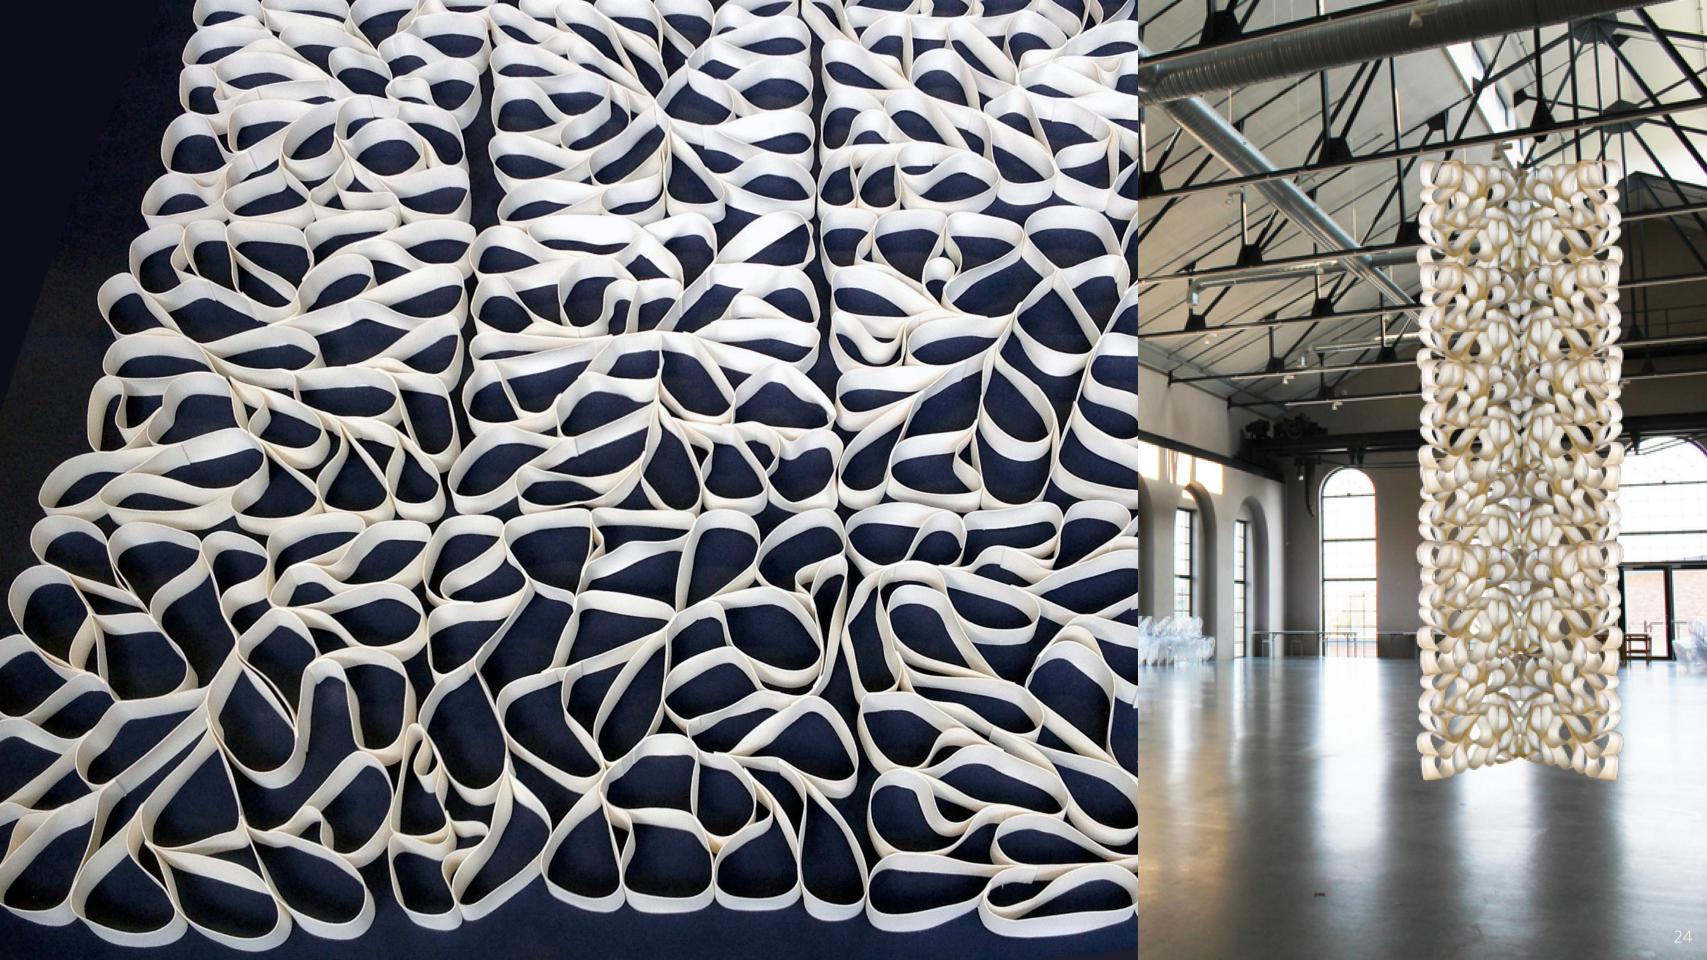

# ROPES

# £ 8,500

DESIGNER TITLE DIMENSIONS MATERIALS LEAD TIME PLACE OF ORIGIN

Lina Rincon Rope 200 x 600 x 30 cm Rope 7-8 Weeks London, UK

See installation sample in next page.