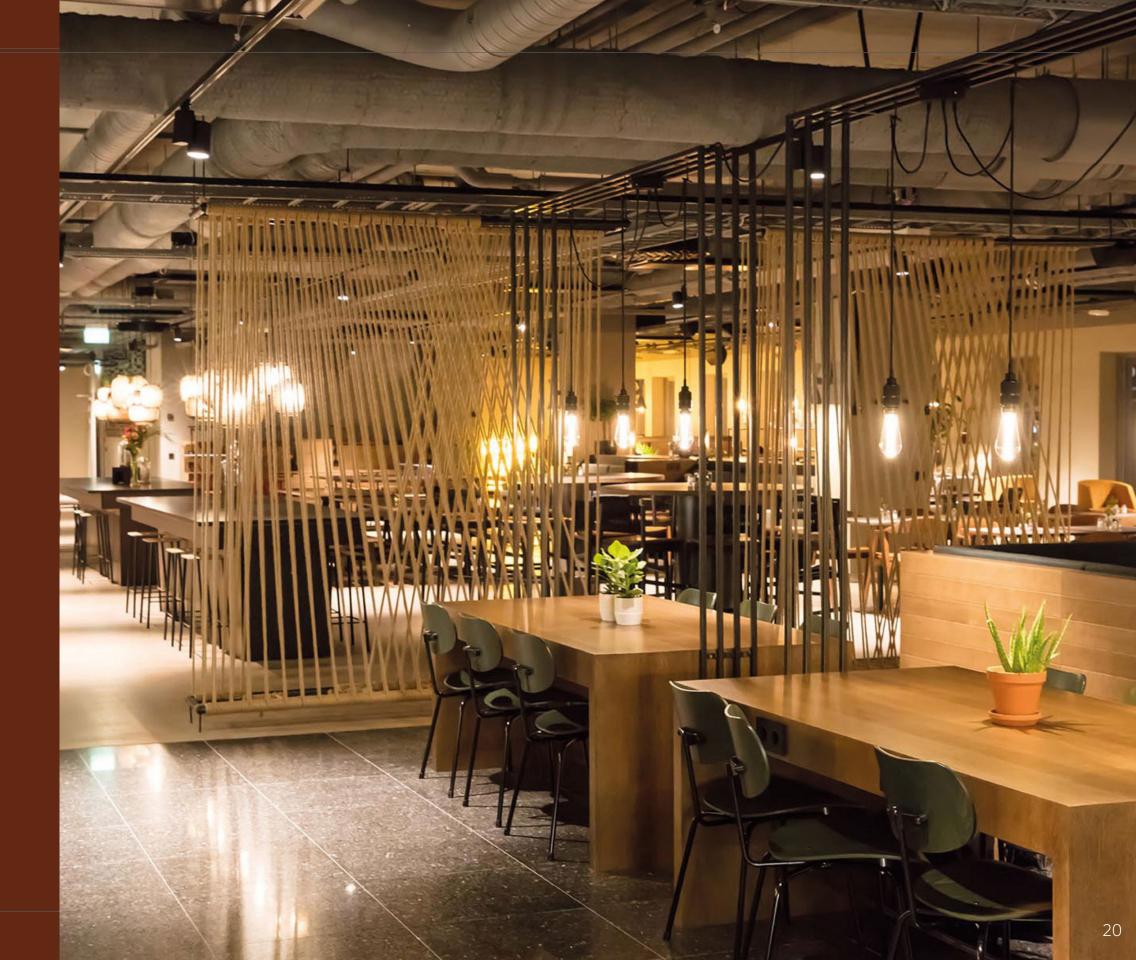

# ROPES

# £ 8,500

DESIGNER TITLE DIMENSIONS MATERIALS LEAD TIME PLACE OF ORIGIN

Lina Rincon Rope 200 x 600 x 30 cm Rope 7-8 Weeks London, UK

See installation sample in next page.