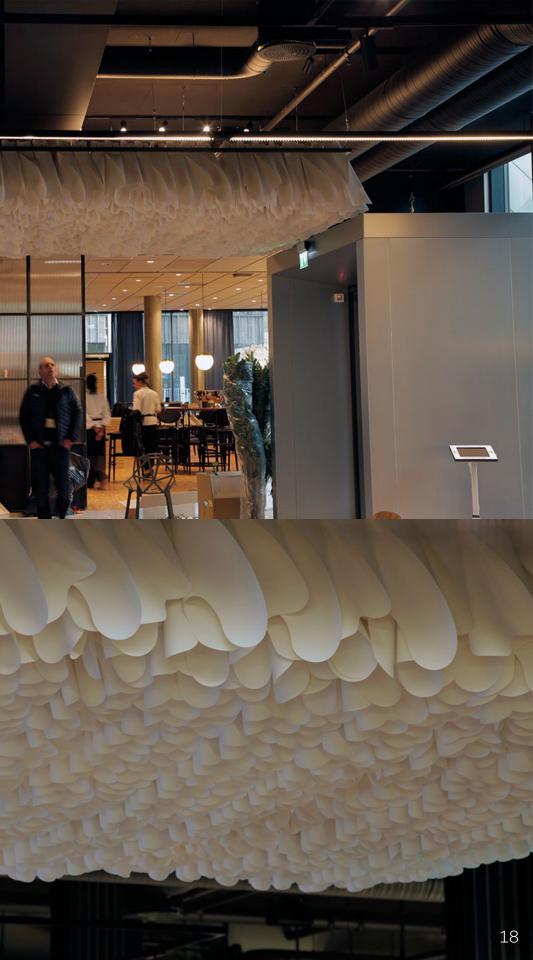

# WAVES

# £ 9,500

DESIGNER TITLE DIMENSIONS MATERIALS LEAD TIME PLACE OF ORIGIN

Lina Rincon Stein 300 x 400 x 40 cm Stone Paper 7-8 Weeks London, UK

See installation sample in next page.