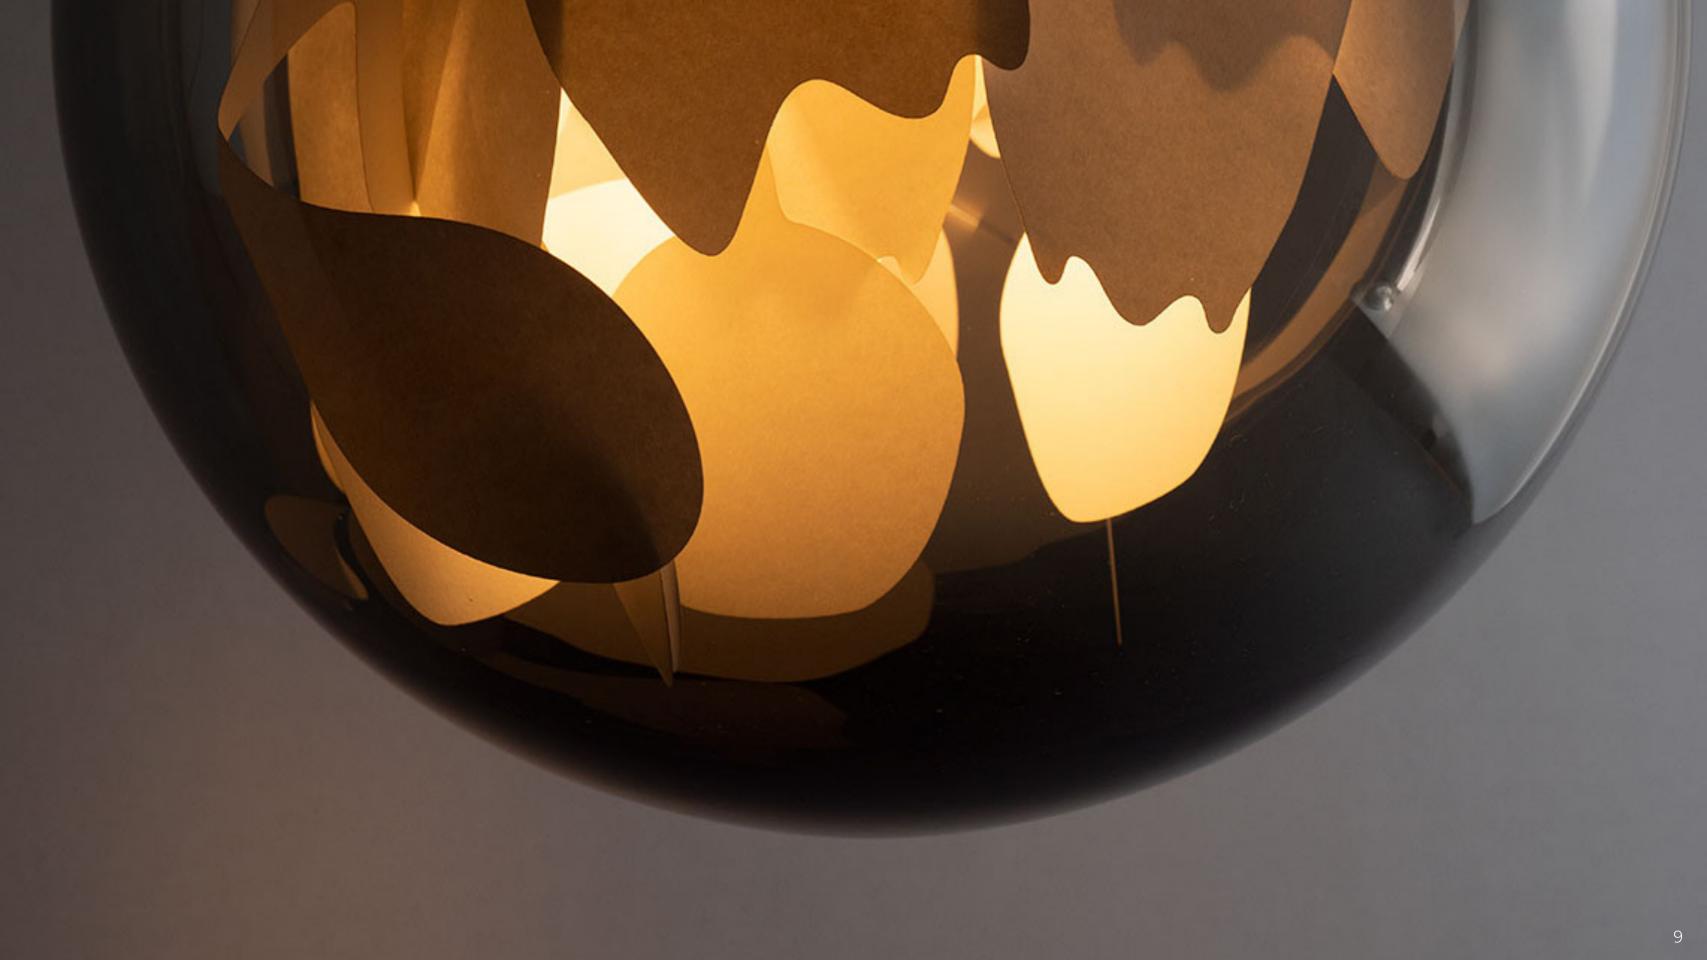

-----------|
| TITLE           | Garden 2           |
| DIMENSIONS      | 50 x 50 x 50 cm    |
| MATERIALS       | Blown Glass, Brass |
| LEAD TIME       | 7-8 Weeks          |
| PLACE OF ORIGIN | London, UK         |





Lina D Studio

# KUGGEN

We produce black glass by melting leftover materials from other projects. Black glass is sustainable, elegant, and has a deep intensity. We crafted 50 x 50 cm tiles specifically for a front desk as a special order. We can design tiles for any project based on your requirements.





# FOREST TEAR

# £ 1,600

DESIGNERLina RinconTITLEForest TearDIMENSIONS40 x 30 x 30 cmMATERIALSGlassLEAD TIME7-8 WeeksPLACE OF ORIGINLondon, UkADDITIONAL INFOColours and dimensionsmade by hand. Made to order creations can bedone: please contact us for any request.







# TULIP

£ 2,950

Depend DESIGN TITLE DIMENS MATER LEAD T PLACE

| ding on your communication |                    |
|----------------------------|--------------------|
| NER                        | Lina Rincon        |
|                            | Tulip 2            |
| ISIONS                     | 30 x 30 x 30 cm    |
| RIALS                      | Blown Glass, Brass |
| TIME                       | 7-8 Weeks          |
| E OF ORIGIN                | London, Uk         |
|                            |                    |

## STEIN

# **£ 1,000**

| DESIGNER        | Lina Rincon    |
|-----------------|----------------|
| TITLE           | Stein 3        |
| DIMENSIONS      | 20 x 30 x 30 c |
| MATERIALS       | Glass, Stone   |
| LEAD TIME       | 7-8 Weeks      |
| PLACE OF ORIG