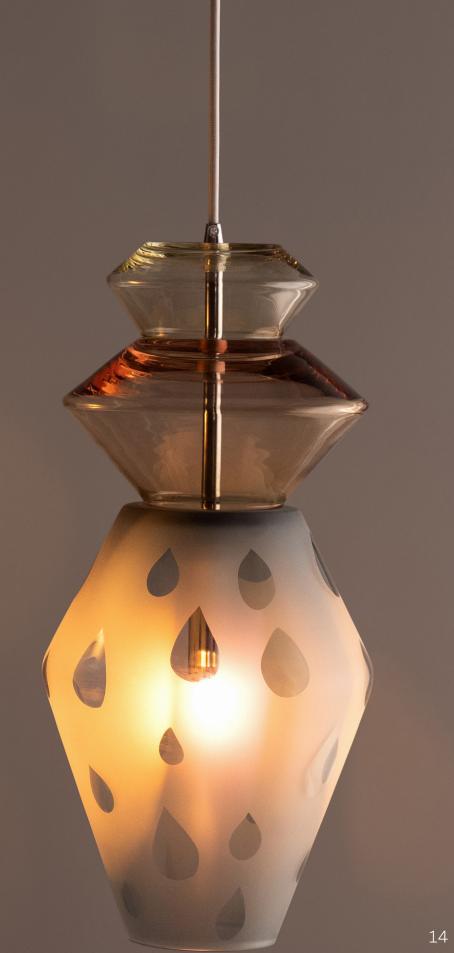

## FUTURA

£ 3,200

DESIGNER TITLE DIMENSIONS MATERIALS LEAD TIME PLACE OF ORIGIN London, UK

Lina Rincon Futura 50 x 30 x 30 cm Blown Glass, Brass 7-8 Weeks