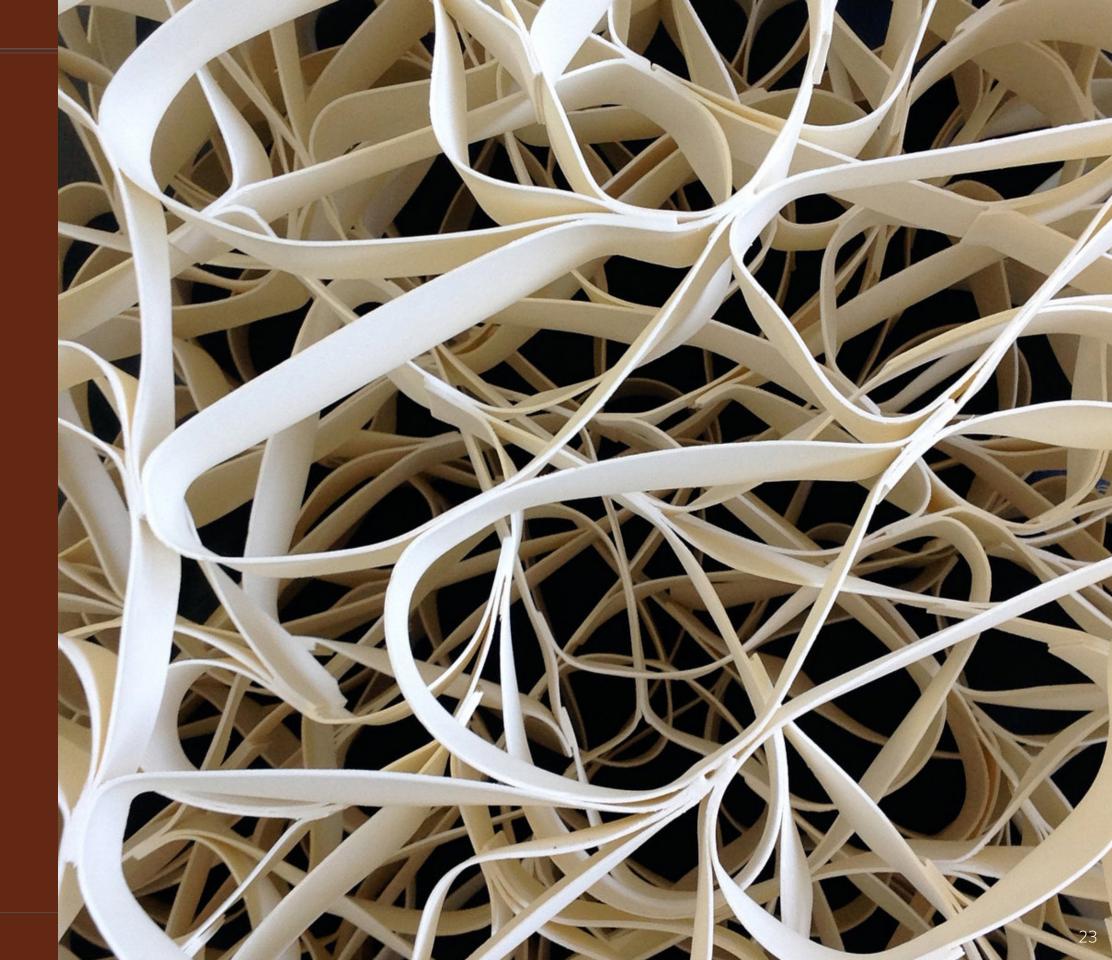

# PORCELAIN NET

# £ 4,500

DESIGNER TITLE DIMENSIONS MATERIALS LEAD TIME PLACE OF ORIGIN

Lina Rincon Rope 30 x 30 cm 9 Porcelain 7-8 Weeks London, UK

ADDITIONAL INFO Colours and dimensions may vary slightly, each piece is unique and made by hand. Made to order creations can be done: please contact us for any request.