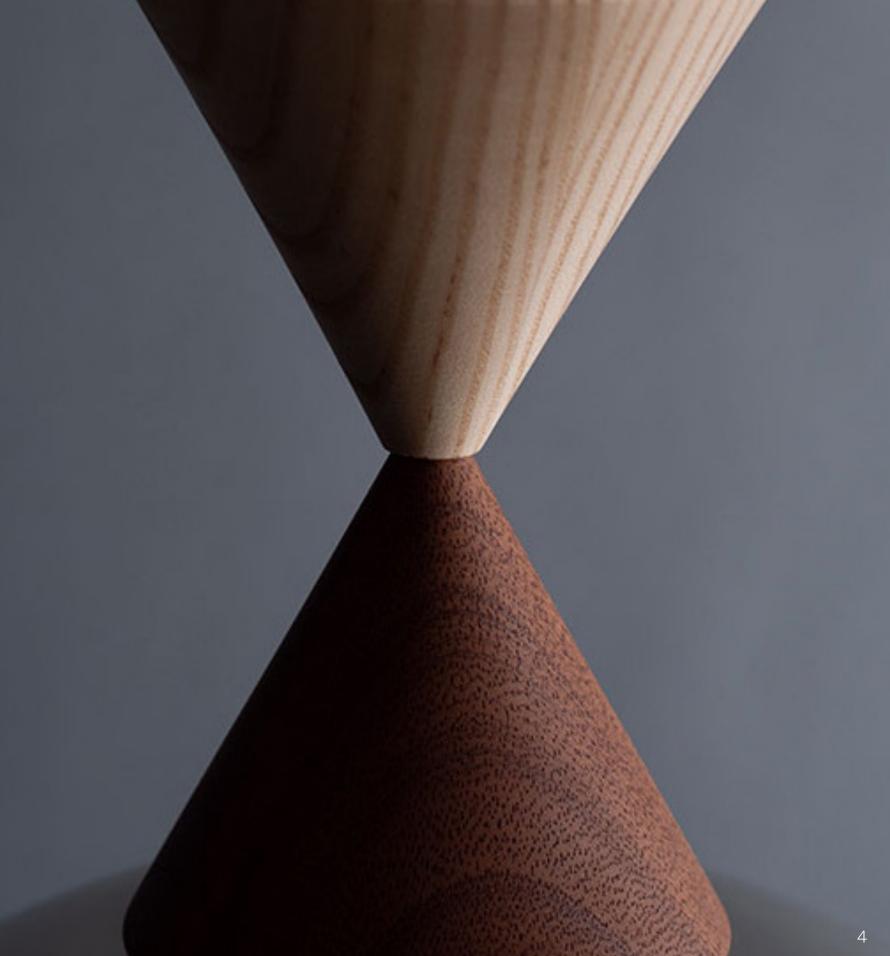

# PINOCCHIO

# £ 2,800

| DESIGNER        | Lina Rincon         |
|-----------------|---------------------|
| TITLE           | Pinocchio           |
| DIMENSIONS      | 66 x 30 x 30 cm     |
| MATERIALS       | Blown Glass, Oak wo |
| LEAD TIME       | 7-8 Weeks           |
| PLACE OF ORIGIN | London, UK          |

# PINOCCHIO

This piece is designed specifically for a small, classic Mediterranean home. However, if you have a larger home, we can customize the dimensions to suit your space.