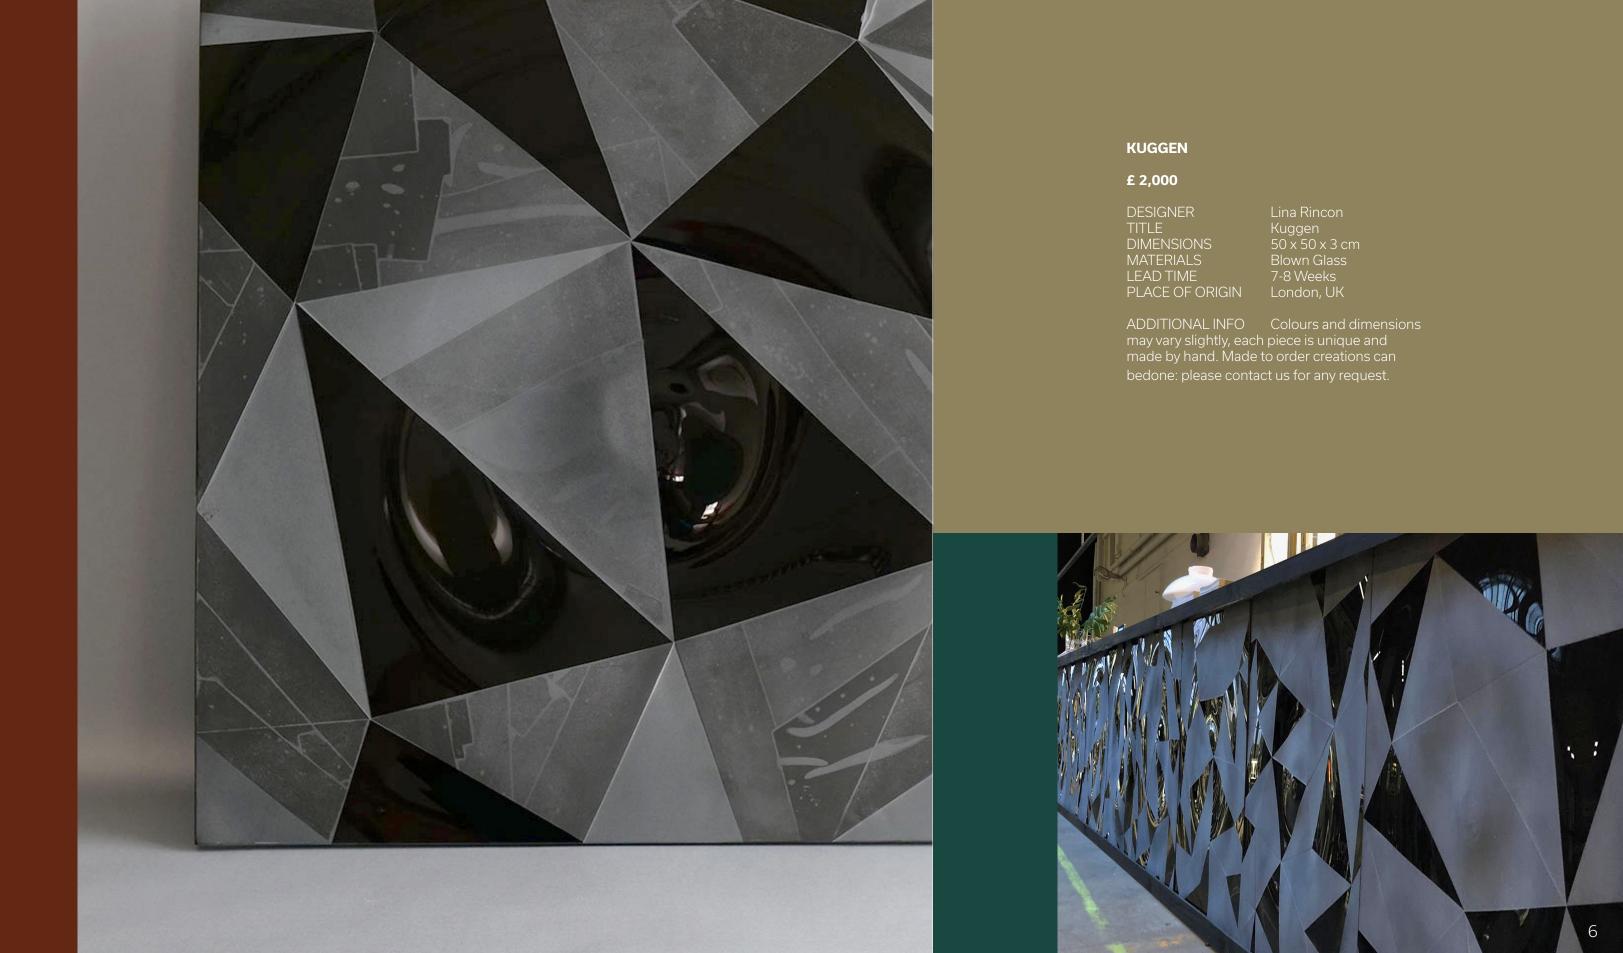

# KUGGEN

We produce black glass by melting leftover materials from other projects. Black glass is sustainable, elegant, and has a deep intensity. We crafted 50 x 50 cm tiles specifically for a front desk as a special order. We can design tiles for any project based on your requirements.