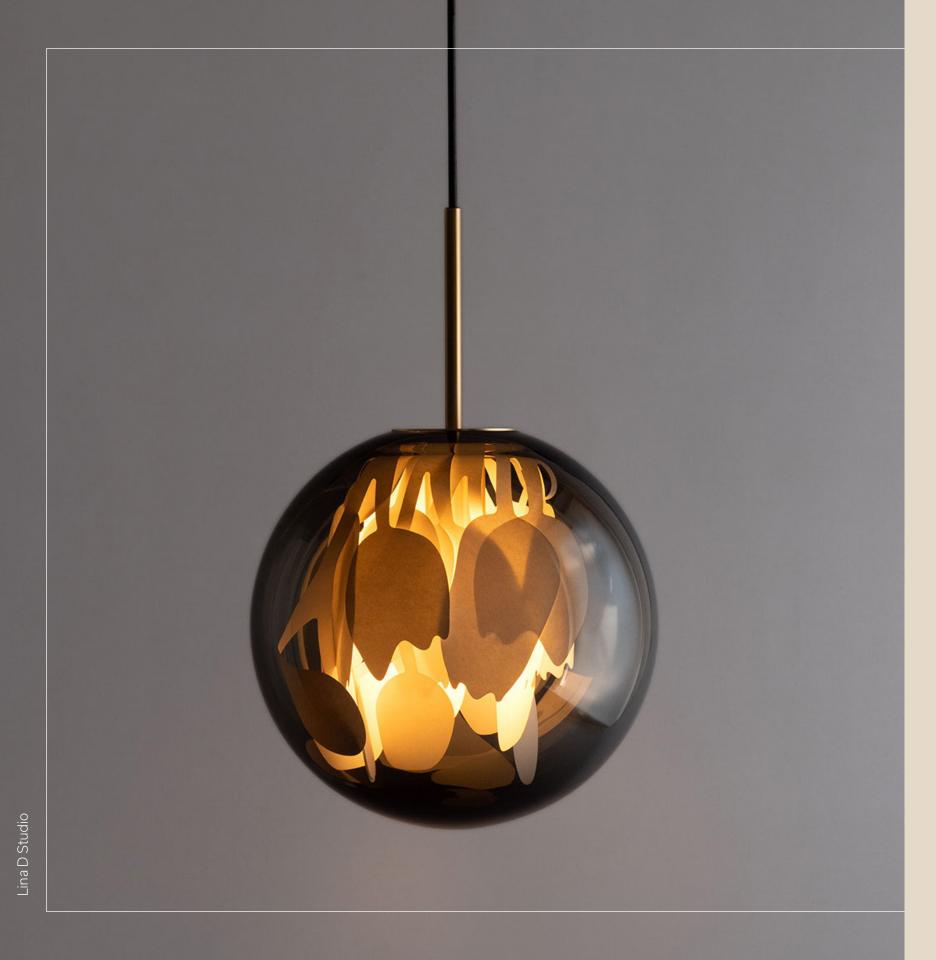

## **GARDEN 2**

# £ 3,000

| DESIGNER        | Lina Rincon        |
|-----------------|--------------------|
| TITLE           | Garden 2           |
| DIMENSIONS      | 50 x 50 x 50 cm    |
| MATERIALS       | Blown Glass, Brass |
| LEAD TIME       | 7-8 Weeks          |
| PLACE OF ORIGIN | London, UK         |

Lina D Studio