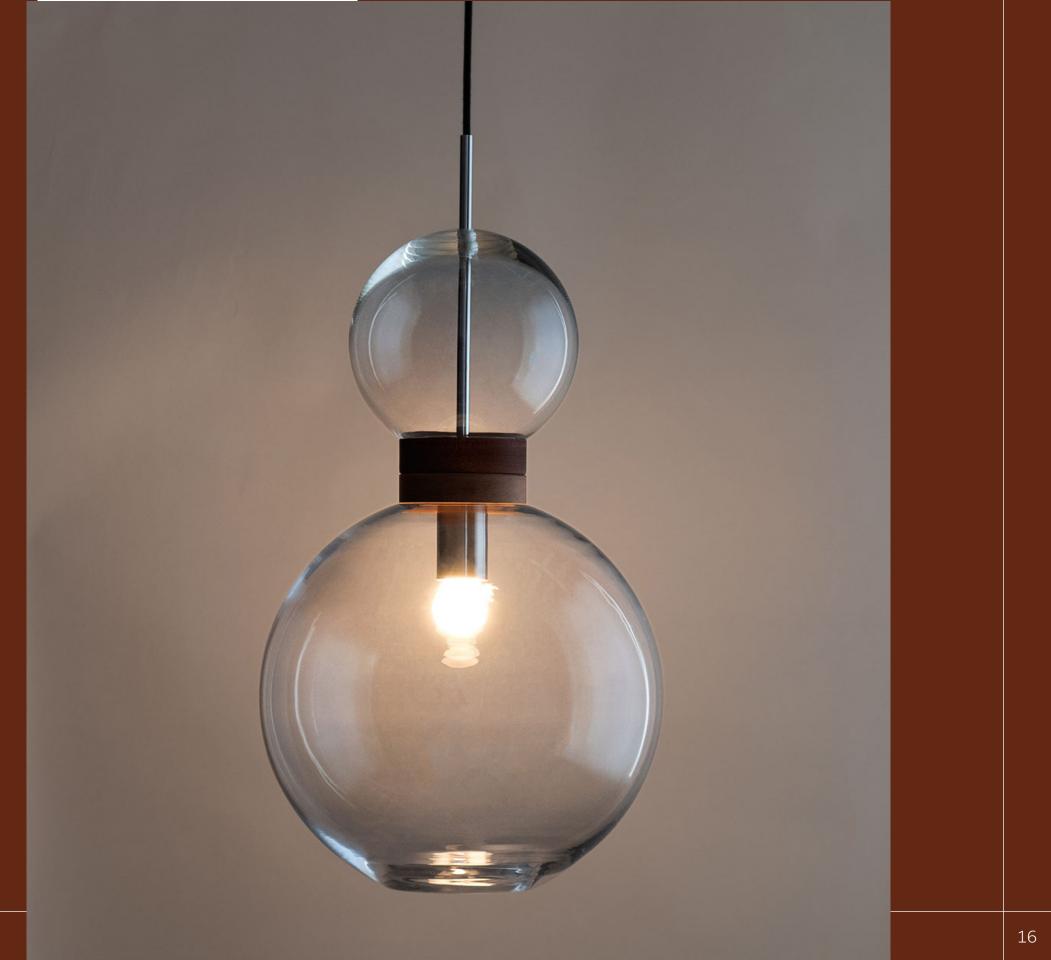

# PINOCCHIO

# £ 2,800

| DESIGNER        | Lina Rincon         |
|-----------------|---------------------|
| TITLE           | Pinocchio           |
| DIMENSIONS      | 66 x 30 x 30 cm     |
| MATERIALS       | Blown Glass, Oak wo |
| LEAD TIME       | 7-8 Weeks           |
| PLACE OF ORIGIN | London, UK          |

# PINOCCHIO

This piece is designed specifically for a small, classic Mediterranean home. However, if you have a larger home, we can customize the dimensions to suit your space.