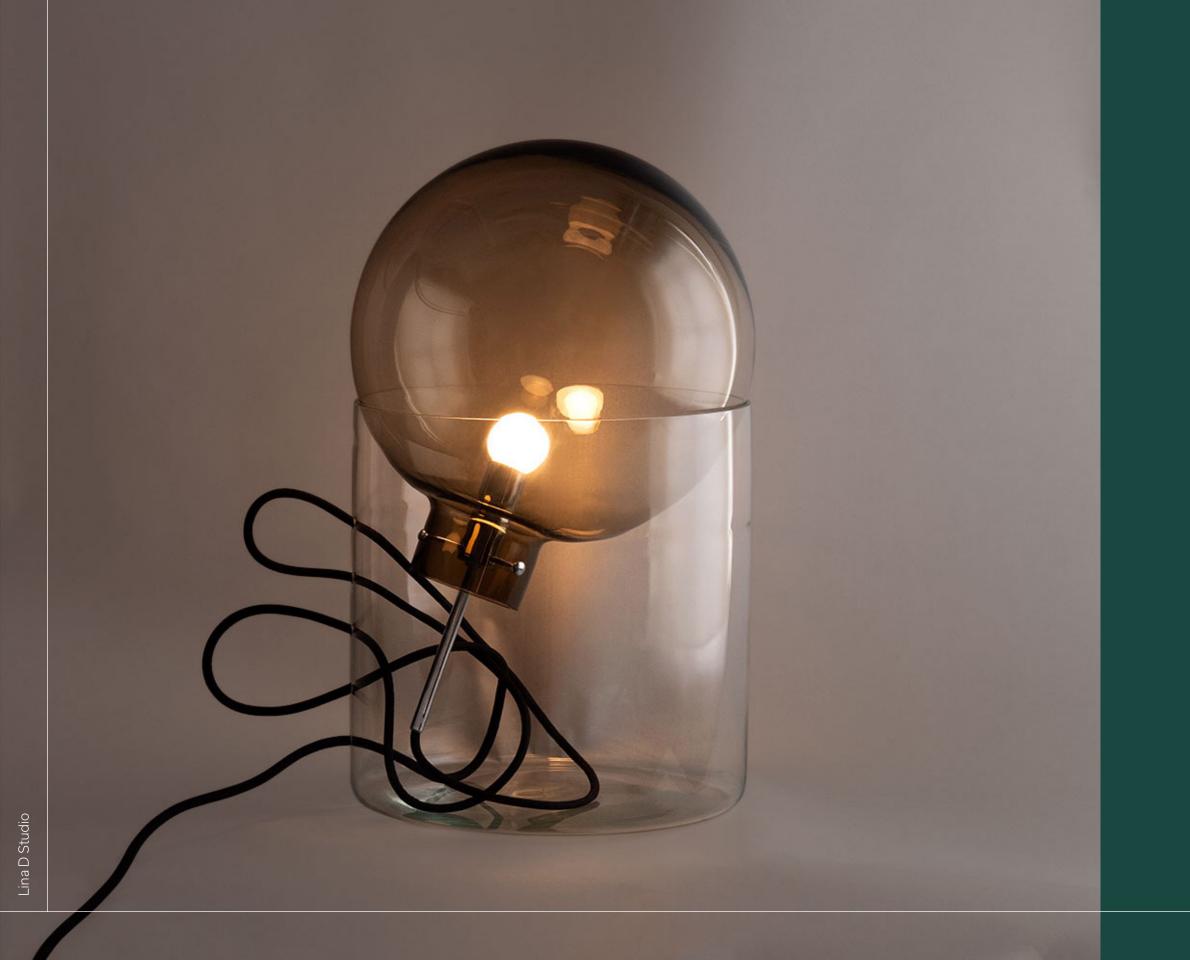

# PINOCCHIO

# £ 2,800

| DESIGNER        | Lina Rincon         |
|-----------------|---------------------|
| TITLE           | Pinocchio           |
| DIMENSIONS      | 66 x 30 x 30 cm     |
| MATERIALS       | Blown Glass, Oak wo |
| LEAD TIME       | 7-8 Weeks           |
| PLACE OF ORIGIN | London, UK          |

# PINOCCHIO

This piece is designed specifically for a small, classic Mediterranean home. However, if you have a larger home, we can customize the dimensions to suit your space.