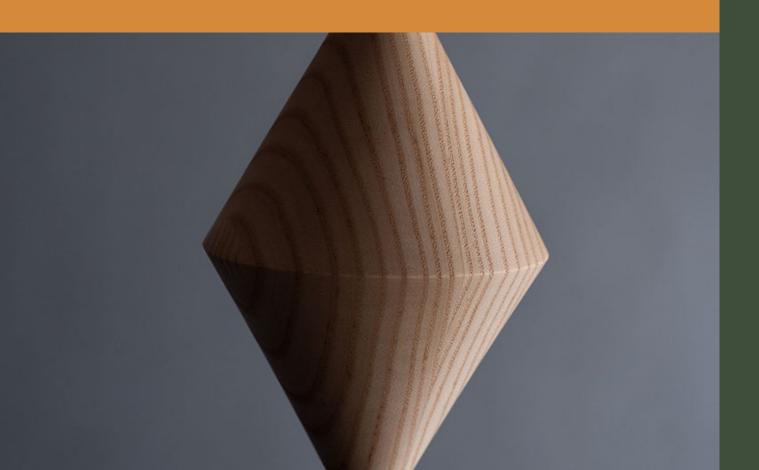

# PINOCCHIO

# £ 2,800

| DESIGNER        | Lina Rincon         |
|-----------------|---------------------|
| TITLE           | Pinocchio           |
| DIMENSIONS      | 66 x 30 x 30 cm     |
| MATERIALS       | Blown Glass, Oak wo |
| LEAD TIME       | 7-8 Weeks           |
| PLACE OF ORIGIN | London, UK          |

# PINOCCHIO

This piece is designed specifically for a small, classic Mediterranean home. However, if you have a larger home, we can customize the dimensions to suit your space.