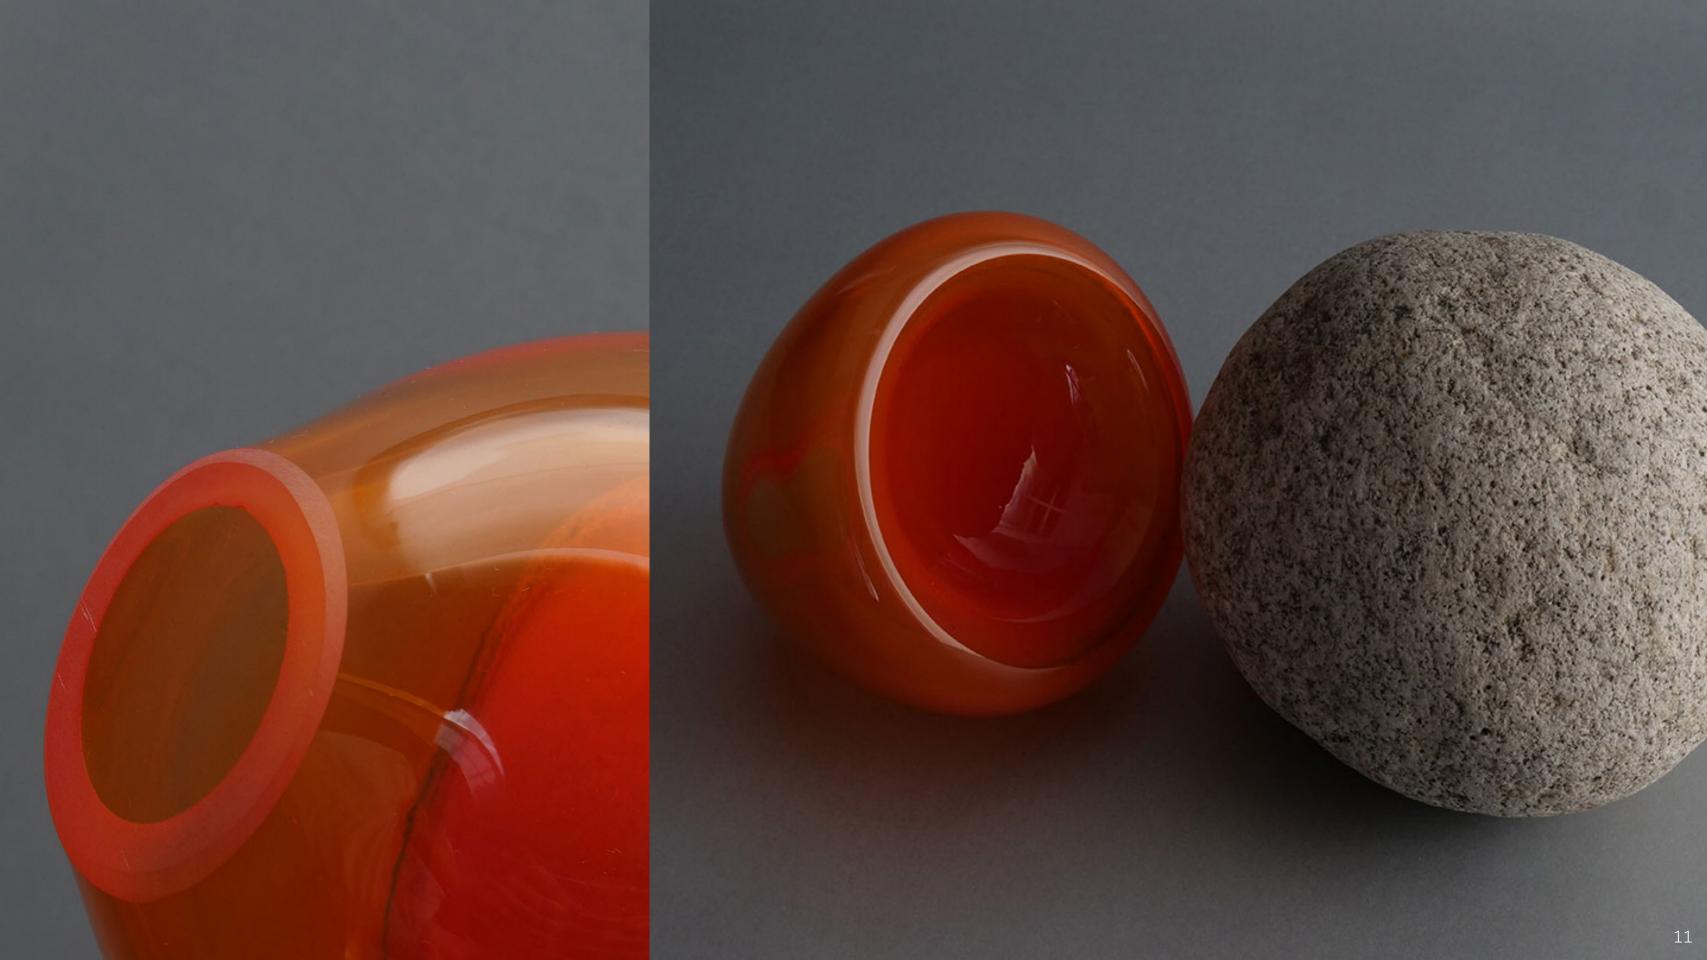

## STEIN

# £ 1,000

| DESIGNER        | Lina Rincon         |
|-----------------|---------------------|
| TITLE           | Stein               |
| DIMENSIONS      | 20 x 30 x 30 cm     |
| MATERIALS       | Glass, stone, metal |
| LEAD TIME       | 7-8 Weeks           |
| PLACE OF ORIGIN | London, UK          |