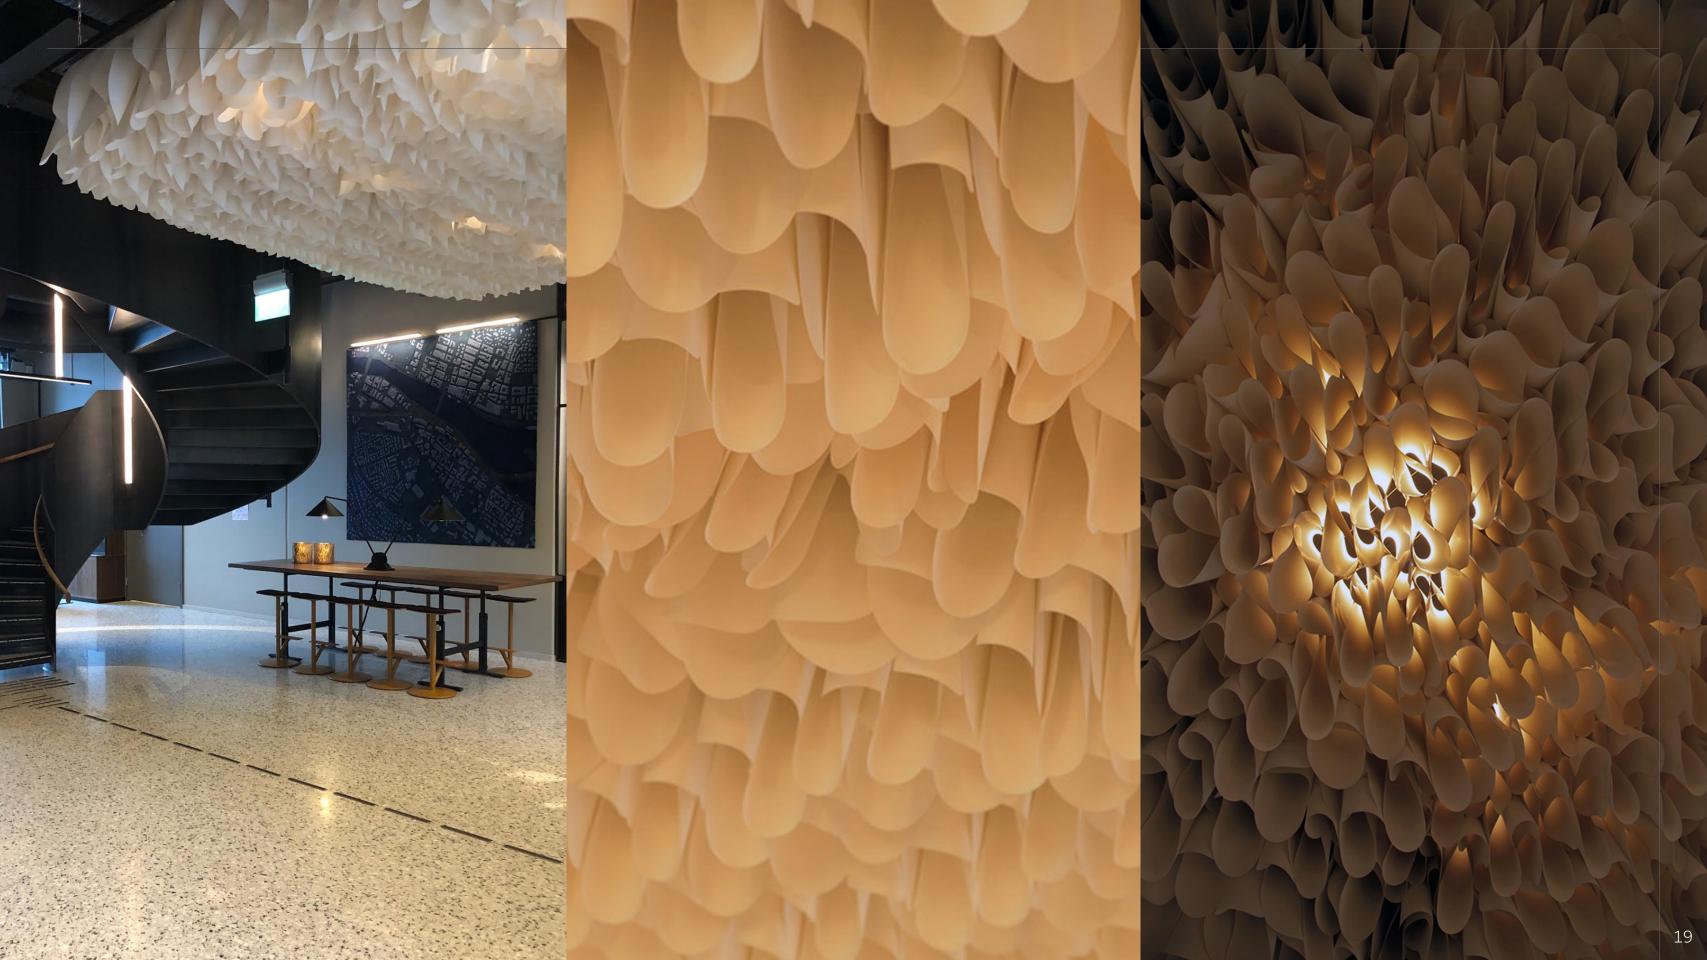

# WAVES

# £ 9,500

DESIGNER TITLE DIMENSIONS MATERIALS LEAD TIME PLACE OF ORIGIN

Lina Rincon Stein 300 x 400 x 40 cm Stone Paper 7-8 Weeks London, UK

See installation sample in next page.