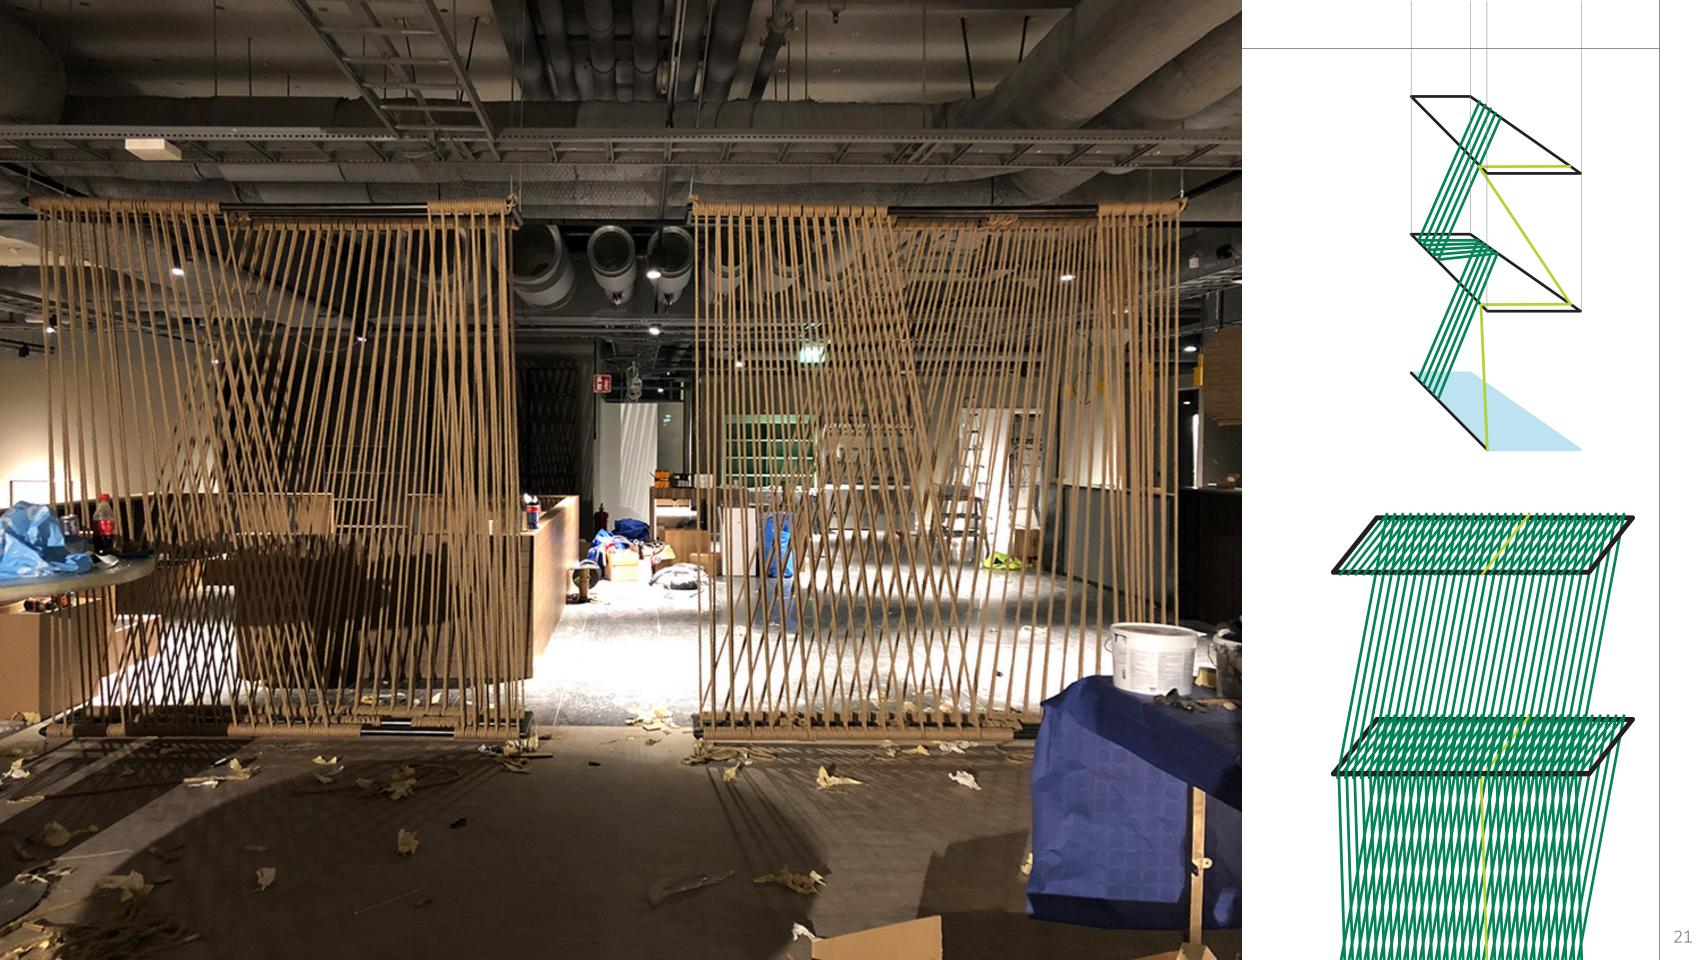

# ROPES

# £ 8,500

DESIGNER TITLE DIMENSIONS MATERIALS LEAD TIME PLACE OF ORIGIN

Lina Rincon Rope 200 x 600 x 30 cm Rope 7-8 Weeks London, UK

See installation sample in next page.