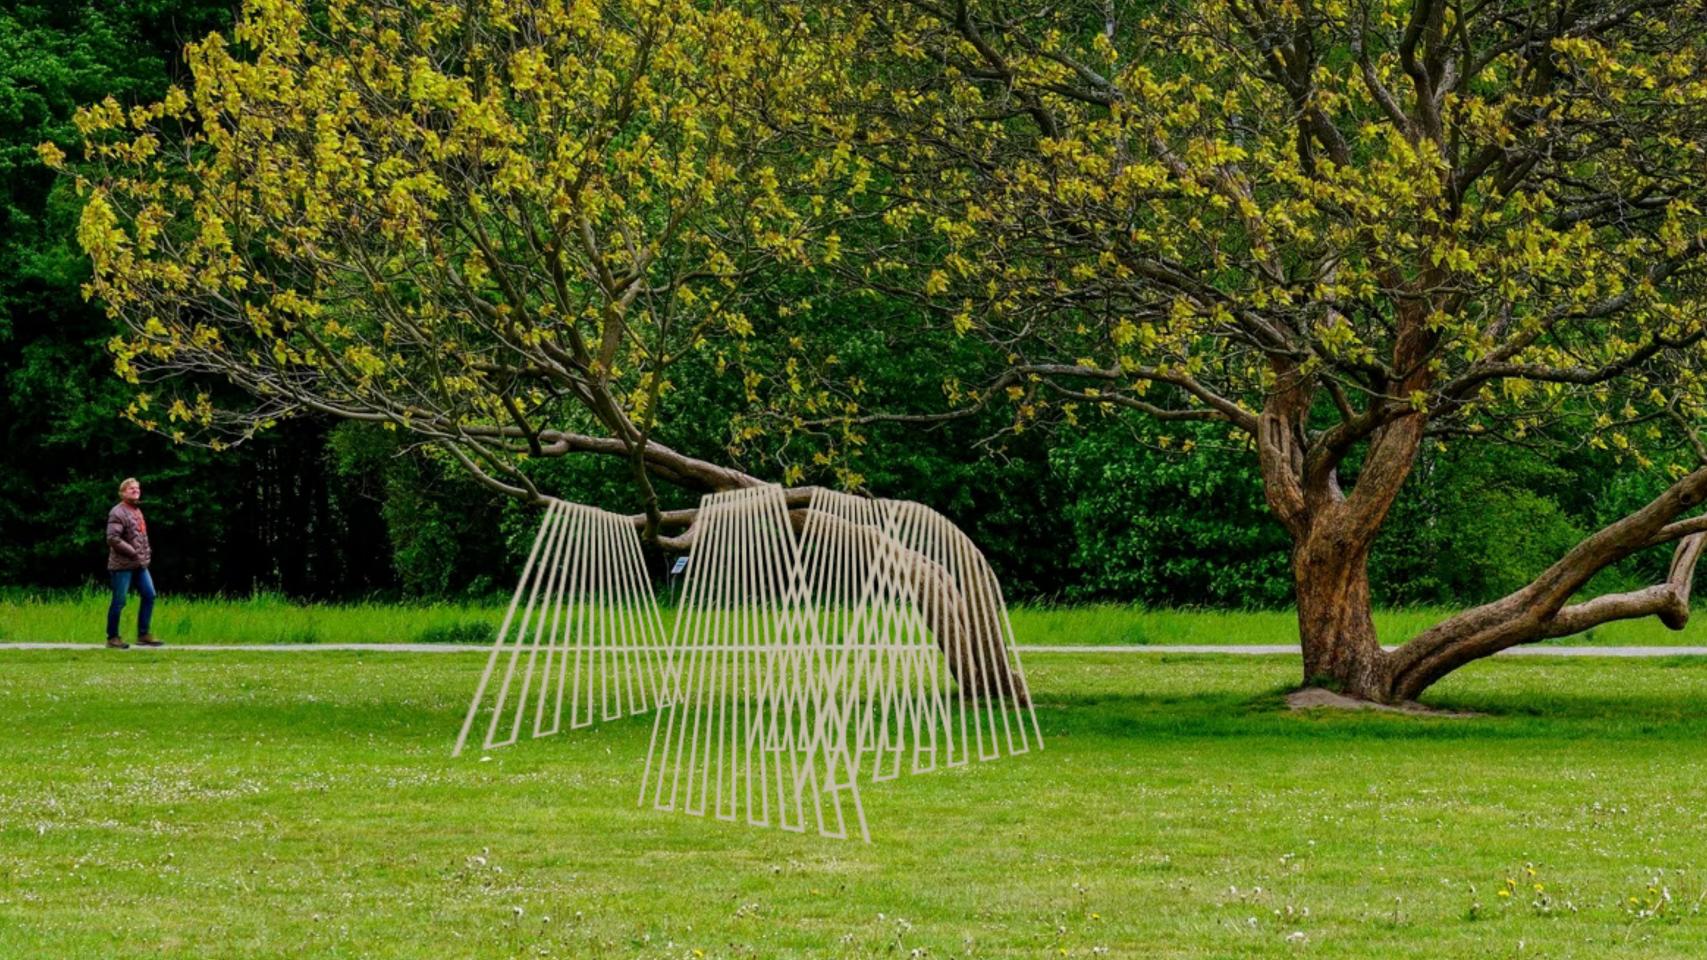

# ROPES

# £ 8,500

DESIGNER TITLE DIMENSIONS MATERIALS LEAD TIME PLACE OF ORIGIN

Lina Rincon Rope 200 x 600 x 30 cm Rope 7-8 Weeks London, UK

See installation sample in next page.