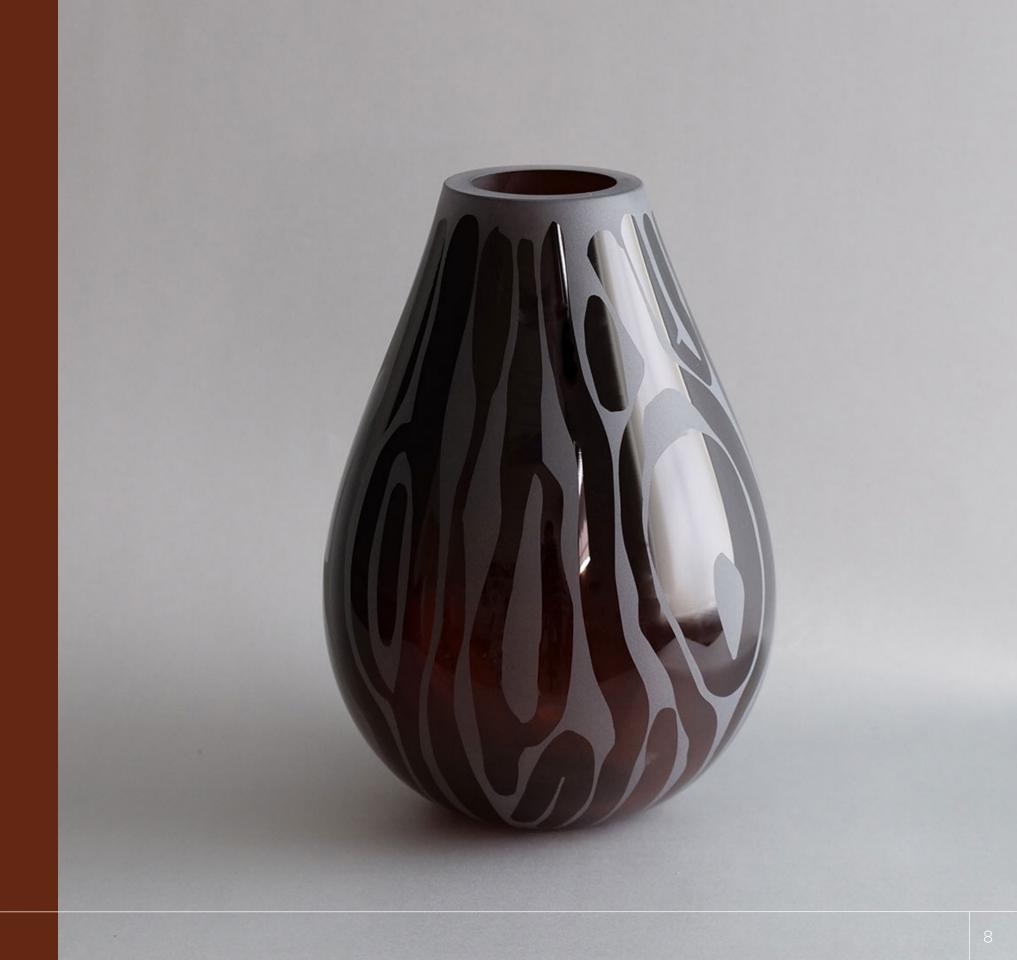

# FOREST TEAR

# £ 1,600

DESIGNERLina RinconTITLEForest TearDIMENSIONS40 x 30 x 30 cmMATERIALSGlassLEAD TIME7-8 WeeksPLACE OF ORIGINLondon, UkADDITIONAL INFOColours and dimensionsmade by hand. Made to order creations can bedone: please contact us for any request.