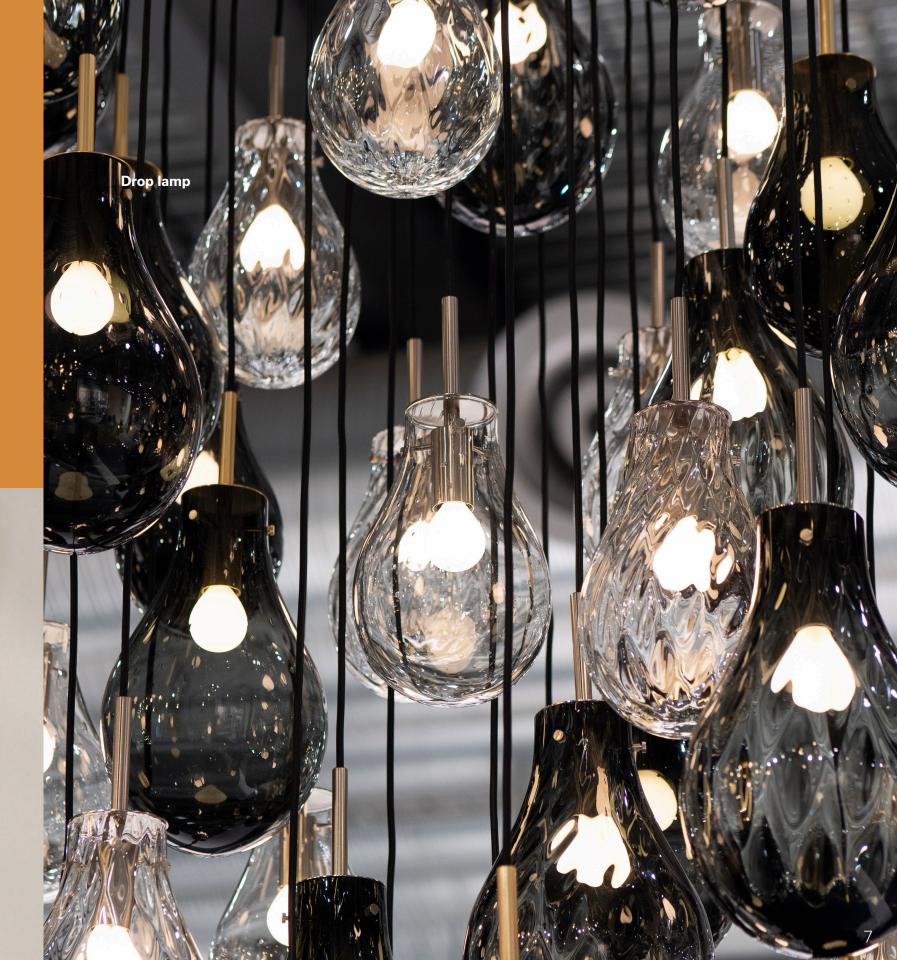

O

This piece is designed specifically for a small, classic Mediterranean home. However, if you have a larger home, we can customize the dimensions to suit your space.





## **GARDEN 2**

# £ 3,000

| DESIGNER        | Lina Rincon        |
|-----------------|--------------------|
| TITLE           | Garden 2           |
| DIMENSIONS      | 50 x 50 x 50 cm    |
| MATERIALS       | Blown Glass, Brass |
| LEAD TIME       | 7-8 Weeks          |
| PLACE OF ORIGIN | London, UK         |





Lina D Studio

# KUGGEN

We produce black glass by melting leftover materials from other projects. Black glass is sustainable, elegant, and has a deep intensity. We crafted 50 x 50 cm tiles specifically for a front desk as a special order. We can design tiles for any project based on your requirements.





# FOREST TEAR

# £ 1,600

DESIGNERLina RinconTITLEForest TearDIMENSIONS40 x 30 x 30 cmMATERIALSGlassLEAD TIME7-8 WeeksPLACE OF ORIGINLondon, UkADDITIONAL INFOColours and dimensionsmade by hand. Made to order creations can bedone: please contact us for any request.







# TULIP

£ 2,950

Depend DESIGN TITLE DIMENS MATER LEAD T PLACE

| ding on your communication |                    |
|----------------------------|--------------------|
| NER                        | Lina Rincon        |
|                            | Tulip 2            |
| ISIONS                     | 30 x 30 x 30 cm    |
| RIALS                      | Blown Glass, Brass |
| TIME                       | 7-8 Weeks          |
| E OF ORIGIN                | London, Uk         |
|                            |