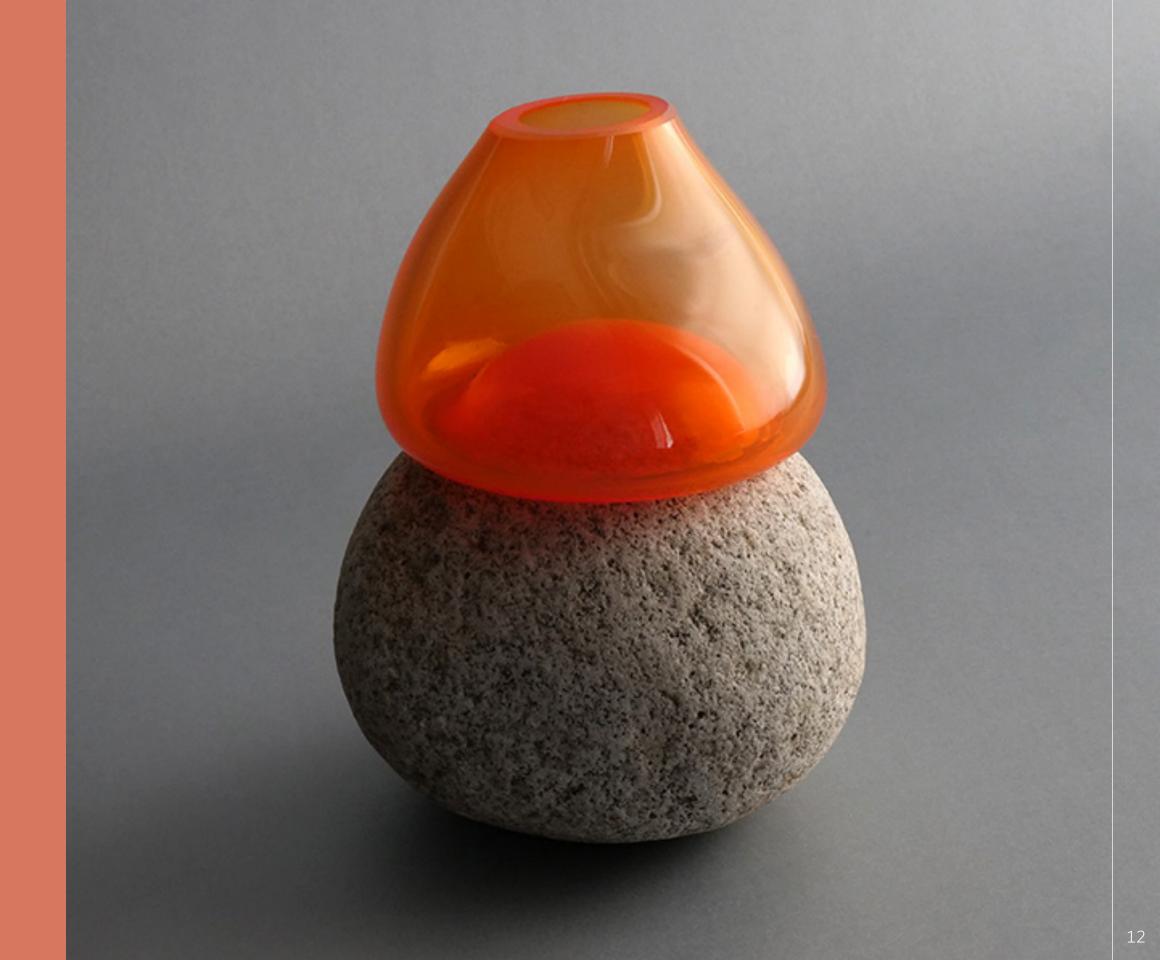

## STEIN

# £ 1,000

| DESIGNER        | Lina Rincon         |
|-----------------|---------------------|
| TITLE           | Stein               |
| DIMENSIONS      | 20 x 30 x 30 cm     |
| MATERIALS       | Glass, stone, metal |
| LEAD TIME       | 7-8 Weeks           |
| PLACE OF ORIGIN | London, UK          |